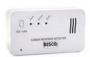

#### Carbon Monoxide/Gas Detector

A wireless detector that monitors any buildup of carbon monoxide (CO) and other poisonous gases, alerting the control panel in the event of a hazardous threshold.