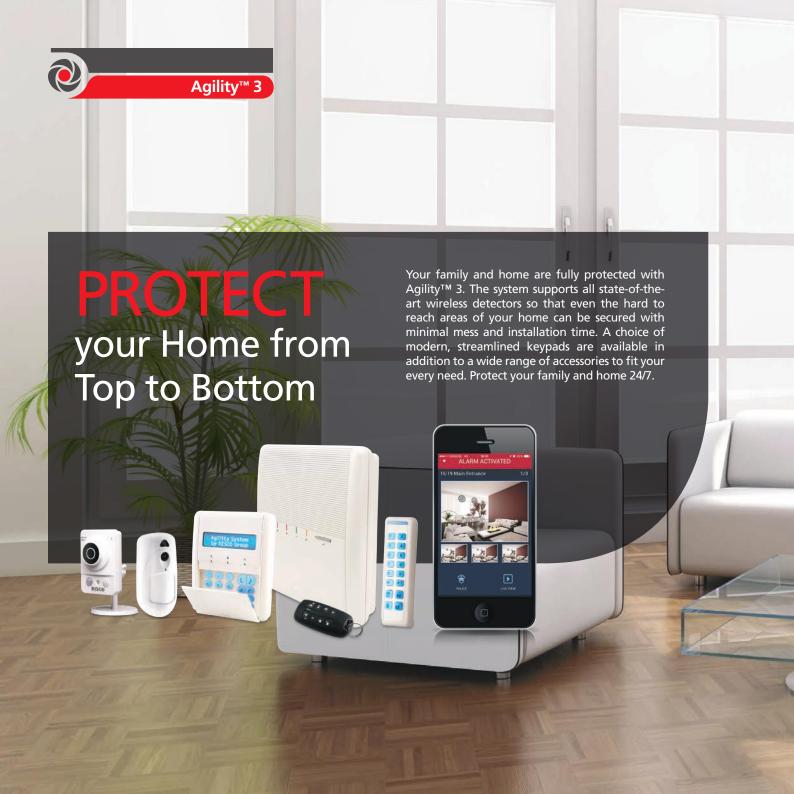

#### Wireless Sounder

A siren for both indoor and outdoor use, with simple installation requirements.