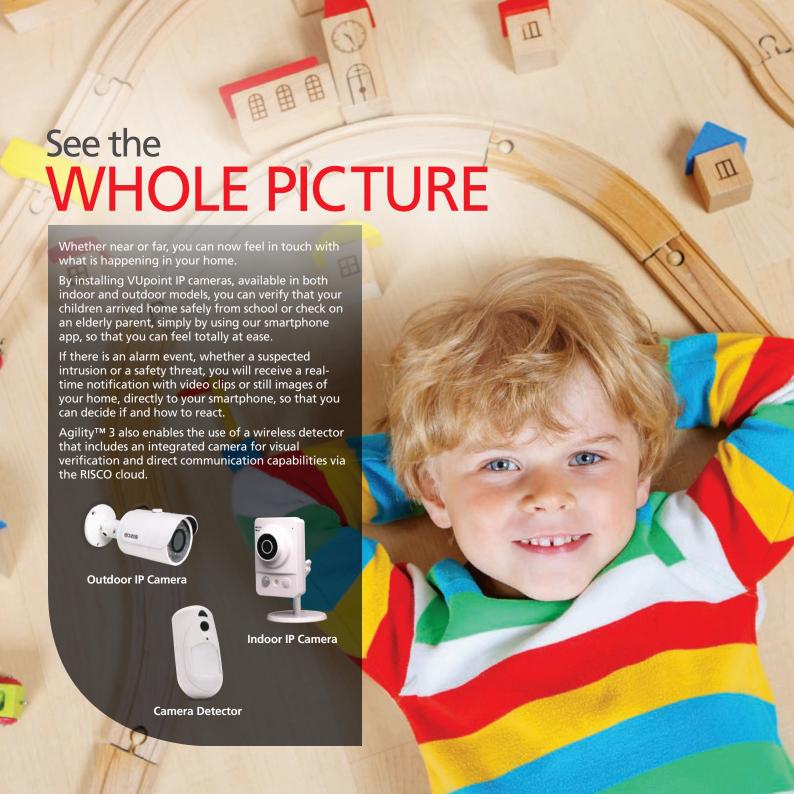

### Motion Detector with Integrated Camera

A wireless detector with a camera that is automatically activated when detecting an intrusion, sending images of the event directly to the iRISCO app on your smartphone.